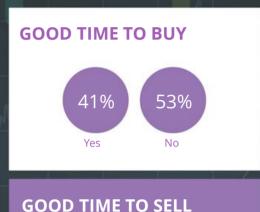

## Housing Pulse October 2020 DUBLIN

## HOUSE PRICE EXPECTATIONS Next 12 Months Change Response > 5% 16% 1% to 5% 18% Stay more or less the same 33% 1% to 5% 20% > 5% 11% Balance +4% +3 on previous reading











Next 12 Months



www.BankoflrelandEconomicPulse.com

Note: Balances are calculated as the difference between positive and negative responses (using weighted averages for questions with multiple options).

Disclaimer: This document has been prepared by the Economic Research Unit at The Governor and Company of the Bank of Ireland ("BOI") for information purposes only and BOI is not soliciting any action based upon it. BOI believes any information contained herein to be accurate but does not warrant its accuracy and accepts no responsibility, other than any responsibility, other than any responsibility it may owe to any party under the European Communities (Markets in Financial Instruments) Regulations 2007 as may be amended from time to time, and under the Financial Conduct Authority