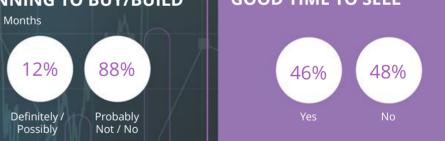

## Housing Pulse October 2020 DUBLIN

## HOUSE PRICE EXPECTATIONS Next 12 Months Change Response > 5% 16% 1% to 5% 18% Stay more or less the same 33% 1% to 5% 20% > 5% 11% Balance +4% +3 on previous reading











Next 12 Months



www.BankoflrelandEconomicPulse.com

Note: Balances are calculated as the difference between positive and negative responses (using weighted averages for questions with multiple options).

Disclaimer: This document has been prepared by the Economic Research Unit at The Governor and Company of the Bank of Ireland ("BOI") for information purposes only and BOI is not soliciting any action based upon it. BOI believes any information contained herein to be accurate but does not warrant its accuracy and accepts no responsibility, other than any responsibility, other than any responsibility it may owe to any party under the European Communities (Markets in Financial Instruments) Regulations 2007 as may be amended from time to time, and under the Financial Conduct Authority ru