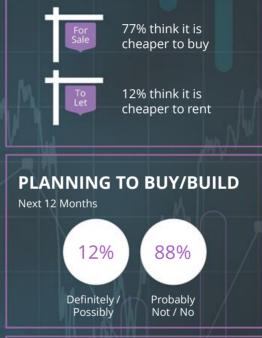

## Housing Pulse October 2020 DUBLIN

## HOUSE PRICE EXPECTATIONS Next 12 Months Change Response > 5% 16% 1% to 5% 18% Stay more or less the same 33% 1% to 5% 20% > 5% 11% Balance +4% +3 on previous reading











Next 12 Months



www.BankoflrelandEconomicPulse.com

Note: Balances are calculated as the difference between positive and negative responses (using weighted averages for questions with multiple options).

Disclaimer: This document has been prepared by the Economic Research Unit at The Governor and Company of the Bank of Ireland ("BOI") for information purposes only and BOI is not soliciting any action based upon it. BOI believes any information contained herein to be accurate but does not warrant its accuracy and accepts no responsibility, other than any responsibility, other than any responsibility it may owe to any party under the European Communities (Markets in Financial Instruments) Regulations 2007 as may be amended from time to time, and under the Financial Conduct Authorit