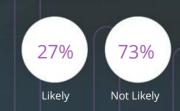

## HOUSE PRICE EXPECTATIONS Next 12 Months Change Response > 5% 16% 1% to 5% 18% Stay more or less the same 33% 1% to 5% 20% > 5% 11% Balance +4% +3 on previous reading

Next 12 Months

www.BankoflrelandEconomicPulse.com