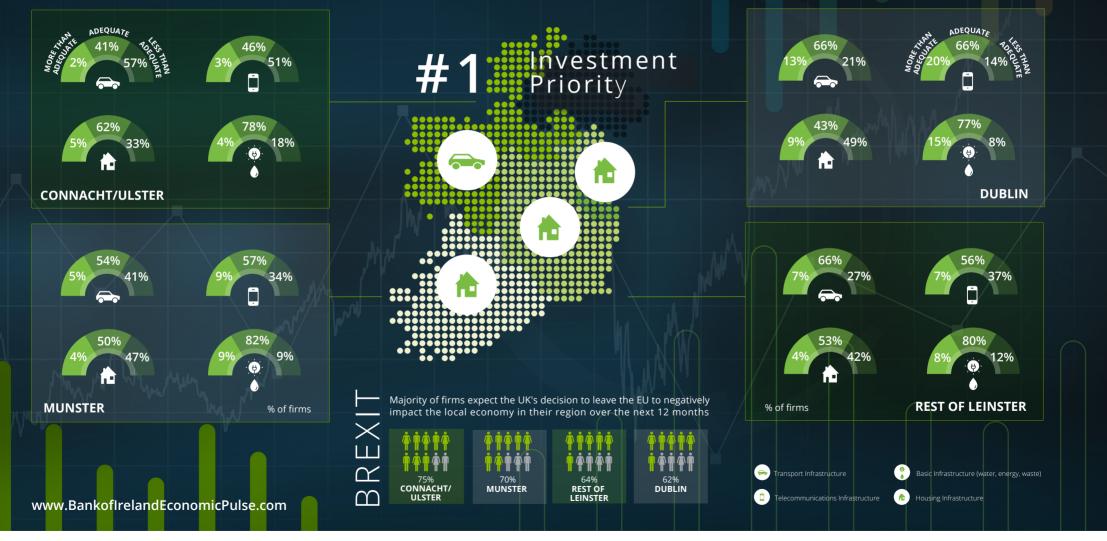

## INFRASTRUCTURE

Disclaimer: This document has been prepared by the Economic Research Unit at The Governor and Company of the Bank of Ireland ("BOI") for information purposes only and BOI is not soliciting any action based upon it. BOI believes any information contained in the European Communities (Markets in Financial Instruments) Regulations 2007 as may be amended from time to time, and under the Financial Conduct Authority rules (where the client is resident in the UK), for any bary act or omission taken as a result of the information contained in this document. BOI acknowledge the financial contribution made by the European Union for carrying out the Irish element of the Joint Harmonised EU Programme of Businses and Consumer Surveys. Any survey data communicated or publishs and communised to Prosting out the Irish document shall be on the hasis of its own research and no the influenced or based on any view expressed by BOI either in this document or otherwise. This document devises and taken as a travit of the property of BOI and the European Union for carrying this document shall be on the basis of its own research and no the influenced or based on any view expressed by BOI either in this document or otherwise. This document devises and cannot be relied upon for any view expressions of opinion contained in the profeessional advice before making any investment decision. Expressions of opinion contained in this document, the recipient agrees to be bound by tart or decision. Aparty should obtain independent professional advice before making any investment of is document of reland is contents may not be reprodued, either in whole or in part, without the express written consent of a suitably authorised member of BOI. By accepting limitations. Bank of Ireland is regulated by the Central Bank of Ireland is regulation Authority and Prudential Regulation Authority. Details about the extent of our authorisation and regulation by the Financial Conduct Authority and Prudential Regulation Authority. Details about the extent of our auth