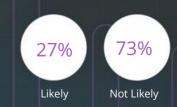

**GOOD TIME TO BUY** 



## Housing Pulse October 2016 NATIONAL

## HOUSE PRICE EXPECTATIONS Next 12 Months Change Response > 5% 30% 1% to 5% 42% Stay more or less the same 20% 1% to 5% 3% > 5% 2% Balance +49%

+3 on previous reading







PLANNING TO SPEND ON HOME IMPROVEMENTS

Next 12 Months



www.BankoflrelandEconomicPulse.com

Note: Balances are calculated as the difference between positive and negative responses (using weighted averages for questions with multiple options).

Disclaimer: This document has been prepared by the Economic Research Unit at The Governor and Company of the Bank of Ireland ("BOI") for information purposes only and BOI is not soliciting any action based upon it. BOI believes any information contained herein to be accurate but does not warrant its accuracy and accepts no responsibility, other than any responsibility, then yowe to any party under the European Communities (Markets in Financial Instruments) Regulations 2007 as may be amended from time to time, and under the Financial Conduct Authority rules (Monser the clievets in Financial Instruments)