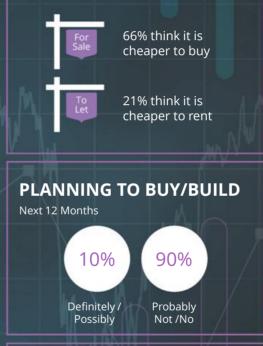

**GOOD TIME TO BUY** 



## Housing Pulse October 2016 NATIONAL

## HOUSE PRICE EXPECTATIONS Next 12 Months Change Response > 5% 30% 1% to 5% 42% Stay more or less the same 20% 1% to 5% 3% > 5% 2% Balance +49%

+3 on previous reading







PLANNING TO SPEND ON HOME IMPROVEMENTS

Next 12 Months



www.BankoflrelandEconomicPulse.com

Note: Balances are calculated as the difference between positive and negative responses (using weighted averages for questions with multiple options).

Disclaimer: This document has been prepared by the Economic Research Unit at The Governor and Company of the Bank of Ireland ("BOI") for information purposes only and BOI is not soliciting any action based upon it. BOI believes any information contained herein to be accurate but does not warrant its accuracy and accepts no responsibility, other than any responsibility, then yowe to any party under the European Communities (Markets in Financial Instruments) Regulations 2007 as may be amended from time to time, and under the Financial Conduct Aut