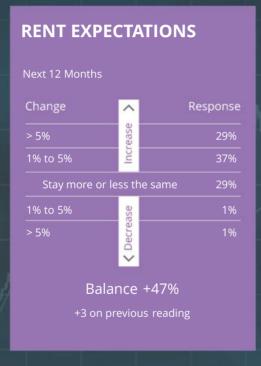

## HOUSE PRICE EXPECTATIONS Next 12 Months Change Response > 5% 30% 1% to 5% 42% Stay more or less the same 20% 1% to 5% 3% > 5% 2% Balance +49%

+3 on previous reading

PLANNING TO SPEND ON HOME IMPROVEMENTS