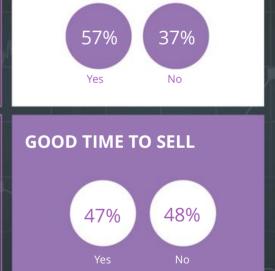

**GOOD TIME TO BUY** 



## Housing Pulse October 2016 NATIONAL

## HOUSE PRICE EXPECTATIONS Next 12 Months Change Response > 5% 30% 1% to 5% 42% Stay more or less the same 20% 1% to 5% 3% > 5% 2% Balance +49%

+3 on previous reading







PLANNING TO SPEND ON HOME IMPROVEMENTS

Next 12 Months



www.BankoflrelandEconomicPulse.com

Note: Balances are calculated as the difference between positive and negative responses (using weighted averages for questions with multiple options).

Disclaimer: This document has been prepared by the Economic Research Unit at The Governor and Company of the Bank of Ireland ("BOI") for information purposes only and BOI is not soliciting any action based upon it. BOI believes any information contained herein to be accurate but does not warrant its accuracy and accepts no responsibility, other than any responsibility, then yowe to any party under the European Communities (Markets in Financial Instruments) Regulations 2007 as may be amended from time to time, and under the Financial Conduct Autho