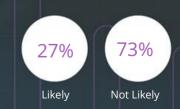

## Housing Pulse April 2017 NATIONAL

## HOUSE PRICE EXPECTATIONS Next 12 Months Change Response > 5% 39% 1% to 5% 39% Stay more or less the same 17% 1% to 5% 1% > 5% 1% Balance +57%

+6 on previous reading











Next 12 Months



www.BankoflrelandEconomicPulse.com

Note: Balances are calculated as the difference between positive and negative responses (using weighted averages for questions with multiple options).

Disclaimer: This document has been prepared by the Economic Research Unit at The Governor and Company of the Bank of Ireland ("BOI") for information purposes only and BOI is not soliciting any action based upon it. BOI believes any information contained herein to be accurate but does not warrant its accuracy and accepts no responsibility, other than any responsibility, other than any responsibility it may owe to any party under the European Communities (Markets in Financial Instruments) Regulations 2007 as may be amended from time to time, and under the Financial Conduct Authority rules (Monsre the Clie