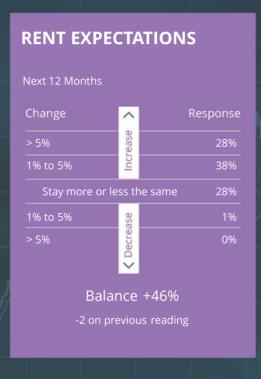

Note: Balances are calculated as the difference between positive and negative responses (using weighted averages for questions with multiple options).

Disclaimer: This document has been prepared by the Economic Research Unit at The Governor and Company of the Bank of Ireland ("BOI") for information purposes only and BOI is not soliciting any action based upon it. BOI believes any information contained herein to be accurate but does not warrant its accuracy and accepts no responsibility, other than any responsibility, other than any responsibility it may owe to any party under the European Communities (Markets in Financial Instruments) Regulations 2007 as may be amended from time to time, and under the Financial Conduct Authority rules (Monsre the Clientey). Any survey data communities (Markets in Financial Instruments) Regulations 2007 as may be amended from time to time, and under the Financial Conduct Authority rules (Workets in Financial Conduct Authority rules (when the European Communities) are reading this document. BoI of any acceptance of the information contained in this document or programme of Business and Consumer Survey data communicated or published in this document reflects only the view of BOI and the European Commission is not responsible for any use that may be made of the information. Any decision made by a party after reading this document shall be on the basis of its own research and not be influenced or based on any view expressed by BOI and the European Commission is not responsible for any view expressed by BOI and the European Commission is not responsible for any view expressed by BOI and the European Communities of the Internation and not be influenced or passed on any view expressed by BOI and the European Commission is not responsible for any view expressed by BOI and the European London and the European Commission is not responsible for any view expressed by BOI and the European Commission is not responsible for any view expressed by BOI and the European London and